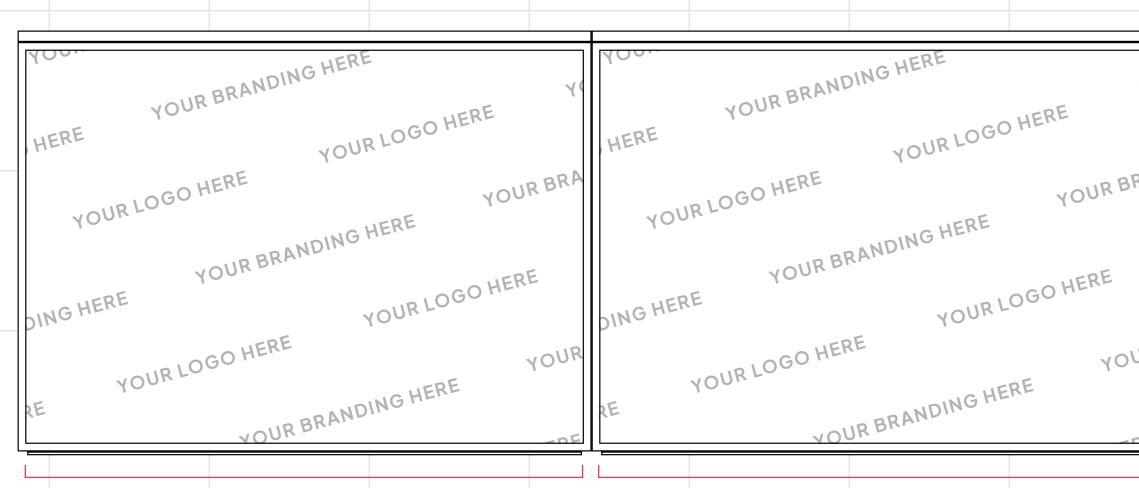

3 metre bar

1495

1495

Our barfronts can be customised with graphics (like your company logo).

Branding the bars:

Please send your artwork in a PDF, JPEG or TIFF format, with all images set to 300dpi and CMYK.

Please set your artwork to the following dimensions: 1495mm x 1010mm

**Don't have artwork?** Please send us your logo in an EPS or Ai format and we'll design the artwork for you.

All measurements are in Millimetres (mm)