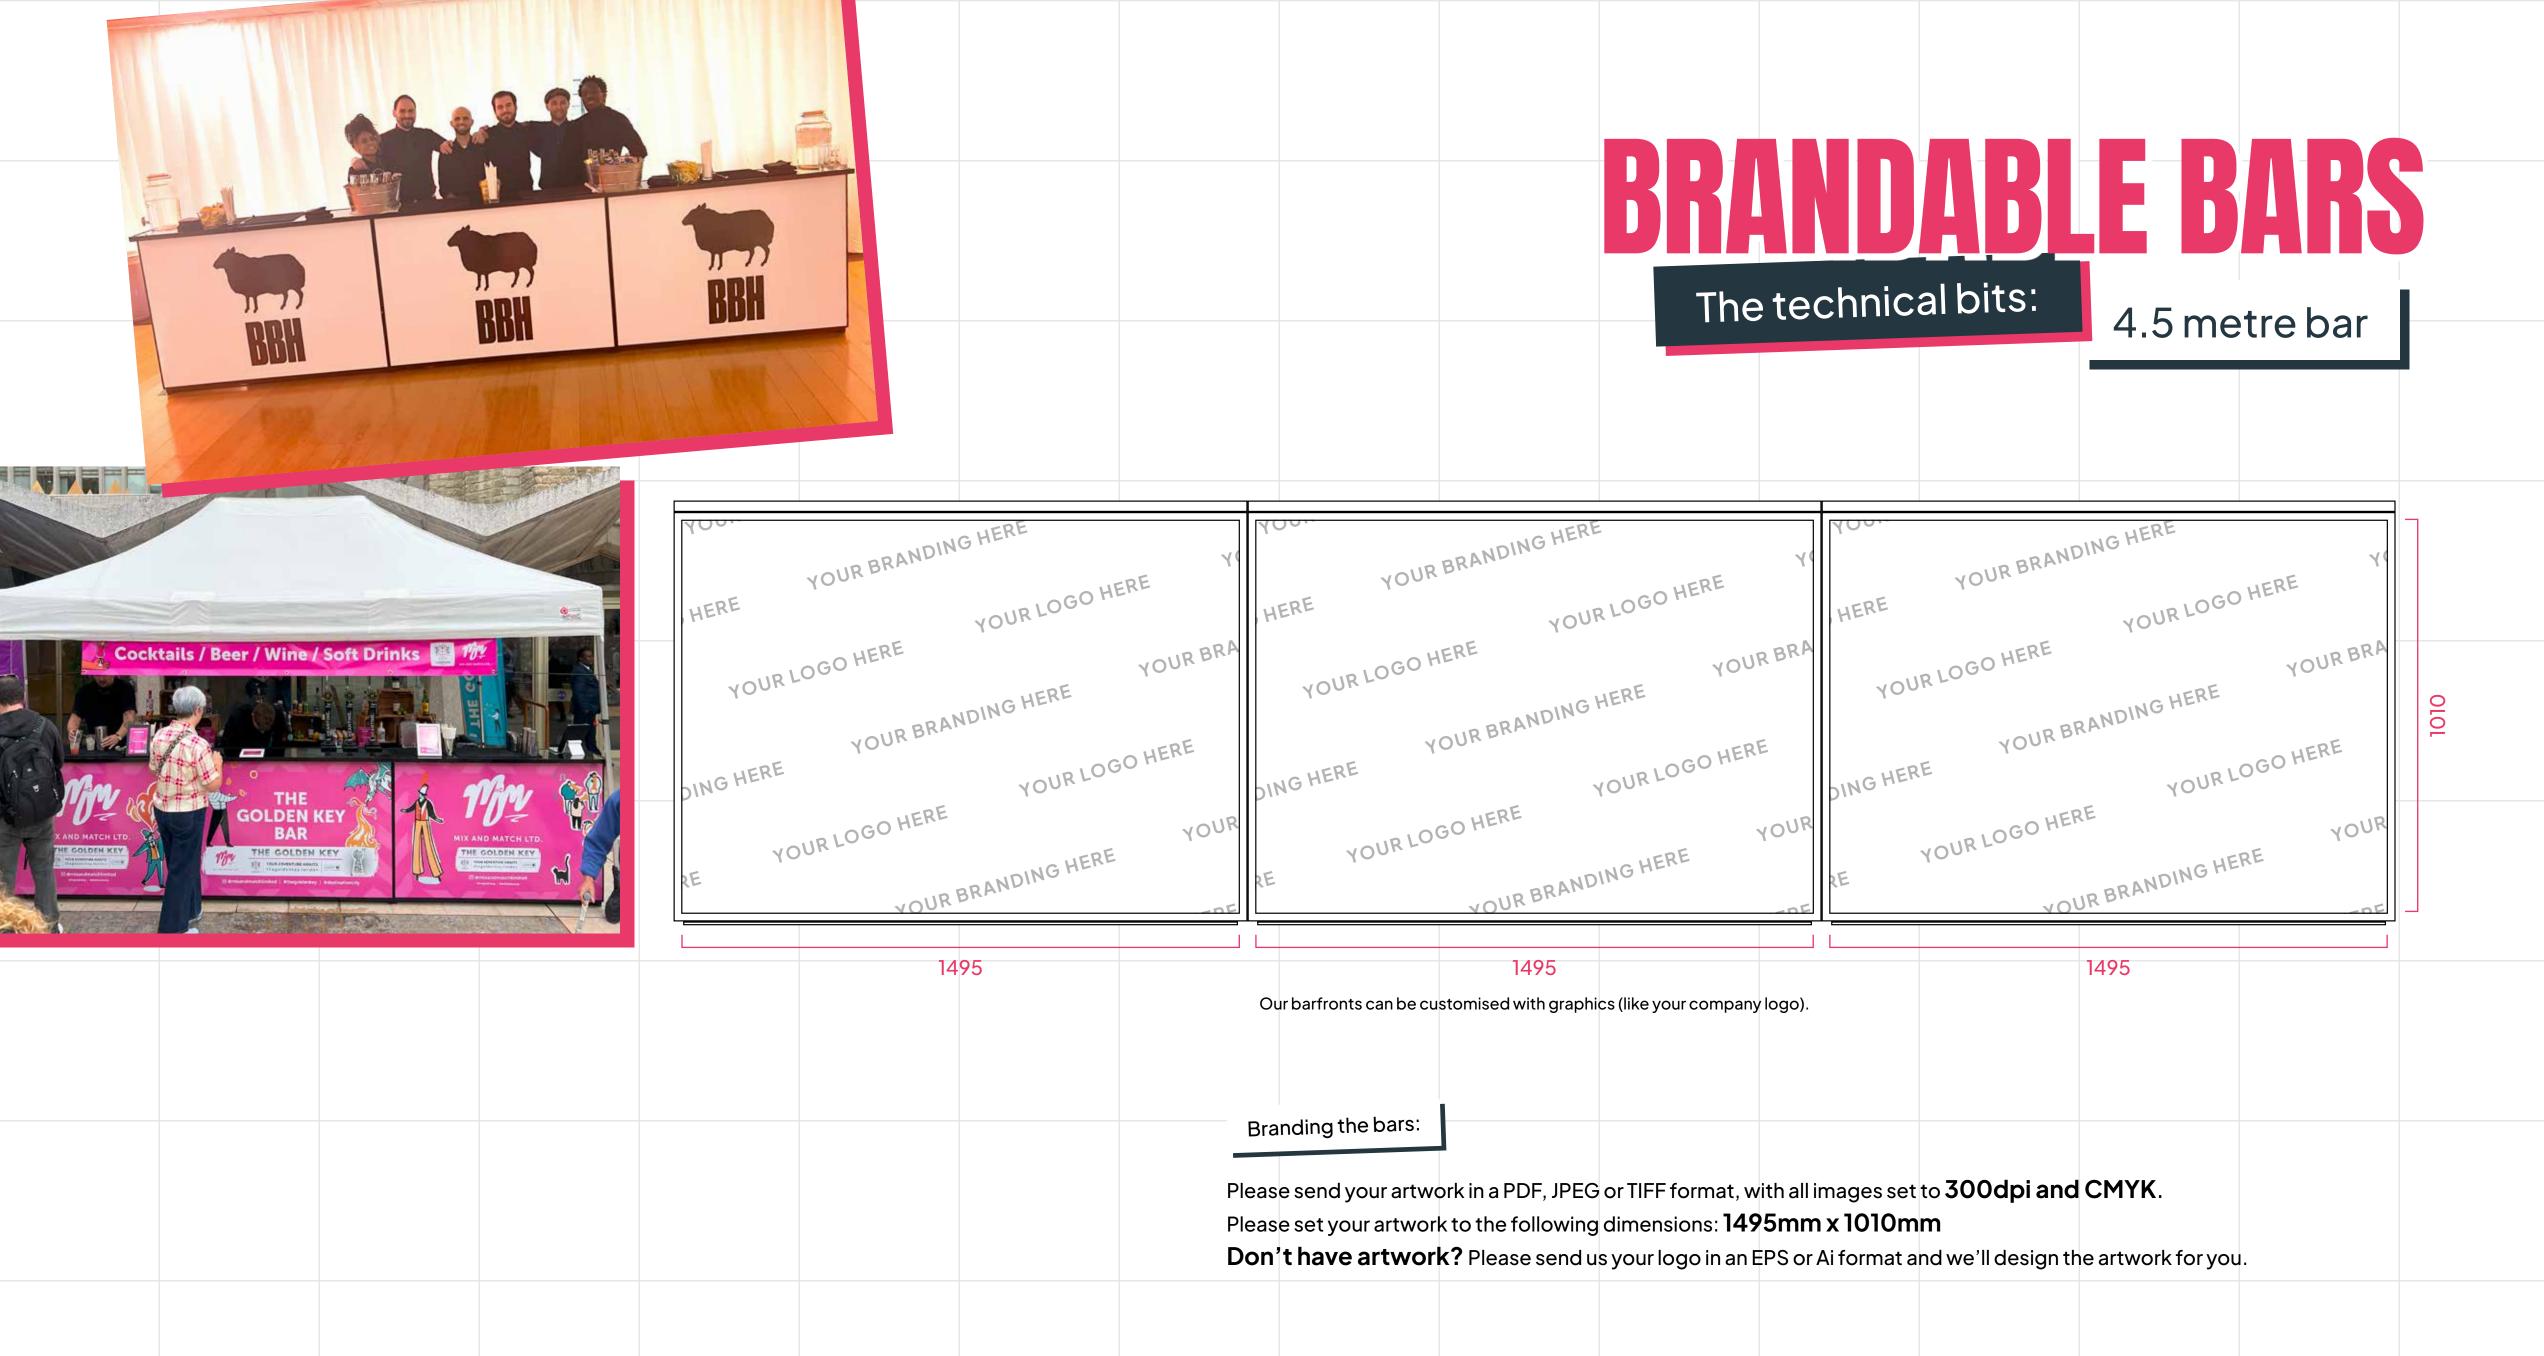

## BRANDABLE BARS

All measurements are in Millimetres (mm)

Other configurations available:

The technical bits:

1.5 metre bar

THE WORLD'S FINEST KNITWEAR

1495

Our barfronts can be customised with graphics (like your company logo).

Overall bar size

Branding the bars:

Please send your artwork in a PDF, JPEG or TIFF format, with all images set to 300dpi and CMYK.

Please set your artwork to the following dimensions: 1495mm x 1010mm

**Don't have artwork?** Please send us your logo in an EPS or Ai format and we'll design the artwork for you.

YOUR

The technical bits: