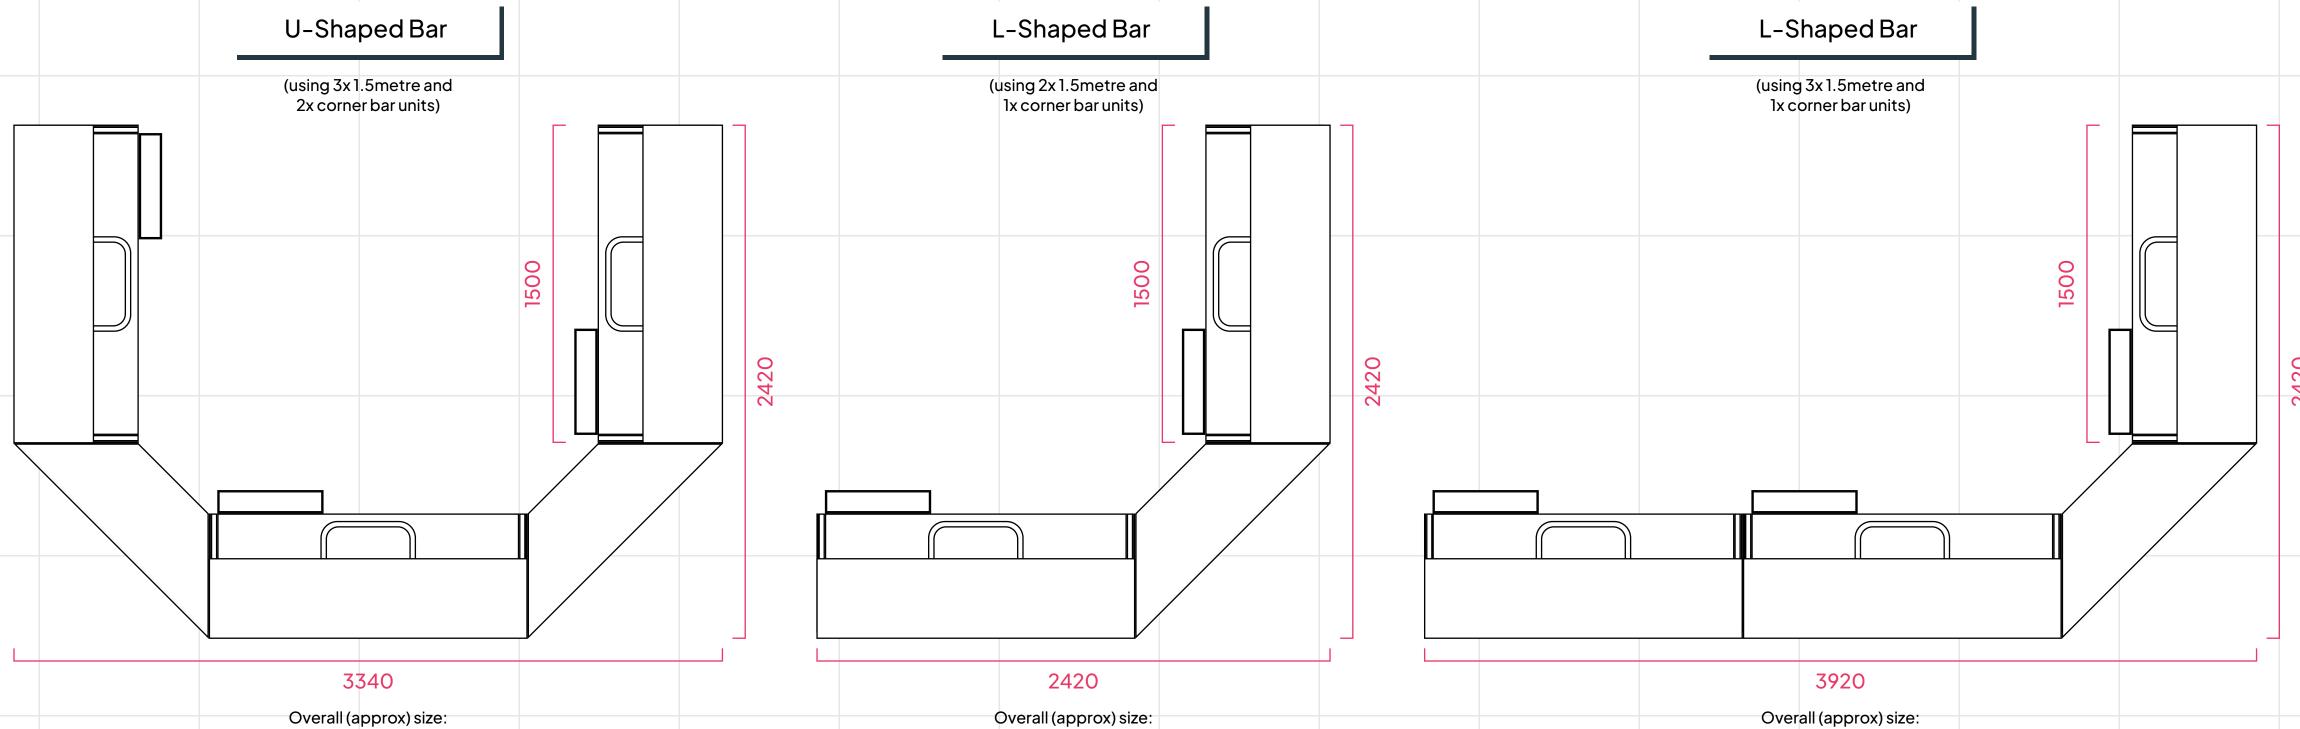

## BRANDABLE BARS

All measurements are in Millimetres (mm)

Other configurations available: