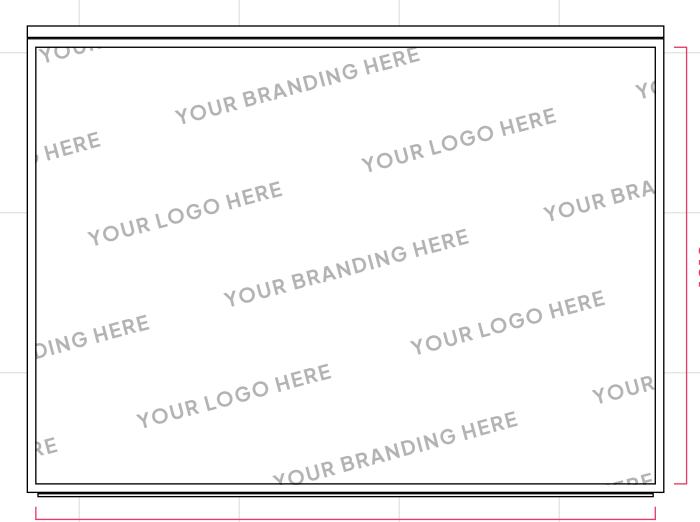

The technical bits:

1.5 metre bar

THE WORLD'S FINEST KNITWEAR

1495

Our barfronts can be customised with graphics (like your company logo).

Overall bar size

Branding the bars:

Please send your artwork in a PDF, JPEG or TIFF format, with all images set to 300dpi and CMYK.

Please set your artwork to the following dimensions: 1495mm x 1010mm

**Don't have artwork?** Please send us your logo in an EPS or Ai format and we'll design the artwork for you.

YOUR

The technical bits:

3 metre bar

1495

1495

Our barfronts can be customised with graphics (like your company logo).

Branding the bars:

Please send your artwork in a PDF, JPEG or TIFF format, with all images set to 300dpi and CMYK.

Please set your artwork to the following dimensions: 1495mm x 1010mm

**Don't have artwork?** Please send us your logo in an EPS or Ai format and we'll design the artwork for you.

All measurements are in Millimetres (mm)