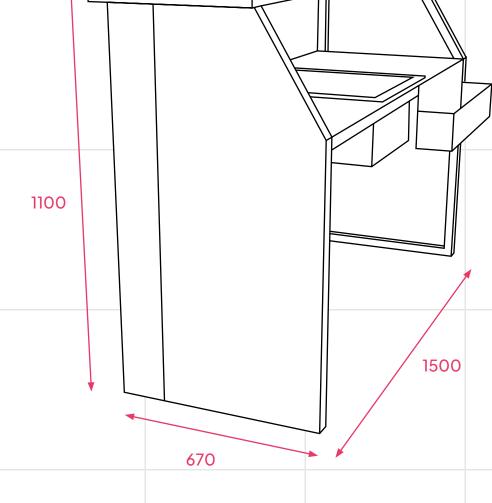

The technical bits:

1.5 metre bar

THE WORLD'S FINEST KNITWEAR

1495

Our barfronts can be customised with graphics (like your company logo).

Overall bar size

Branding the bars:

Please send your artwork in a PDF, JPEG or TIFF format, with all images set to 300dpi and CMYK.

Please set your artwork to the following dimensions: 1495mm x 1010mm

**Don't have artwork?** Please send us your logo in an EPS or Ai format and we'll design the artwork for you.

YOUR

The technical bits: